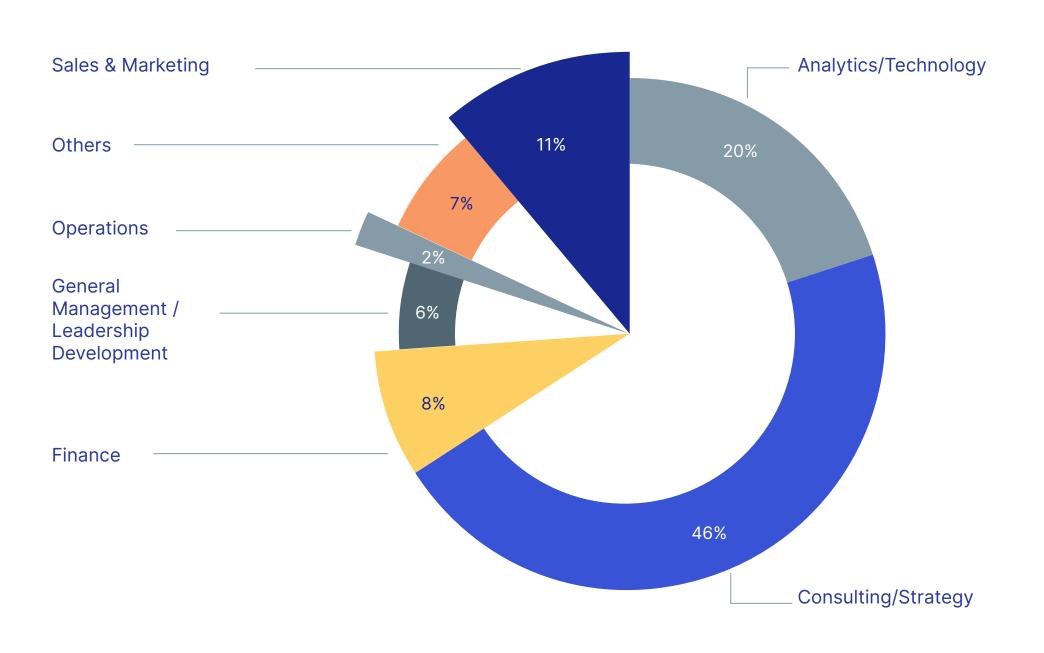

ners and General Managers, showcasing ISB's relevance in grooming seasoned professionals.

## **Placement Statistics**

For the Class of 2024, 70% of students could make Industry shifts and 74% of students could make Function shifts.



#### **Industrial Background**



#### Year on Year data on companies and offers

| Class Year and Size | Registered Companies | Offers |
|---------------------|----------------------|--------|
| Co' 20              | 433                  | 1504   |
| Co '21              | 308                  | 1195   |
| Co' 22              | 393                  | 2072   |
| Co' 23              | 324                  | 1609   |
| Co' 24              | 405                  | 1208   |
|                     |                      |        |

#### **Functional Background**



## Positive Career Pivots from Class of 2024

At ISB, graduates excel across sectors and roles, irrespective of their previous industry or experience. The success stories from the 2024 cohort exemplify ISB's unparalleled ability to provide a robust platform for career transformation.

## Music to Business Consulting

An ex-Indian Idol finalist now spearheads strategy at a top tech consultancy, proving how creativity and business savvy blend for success, fuelled by the rigorous ISB Post Graduate Program.

# Film Direction to Private Equity

A former film director associated with Dharma Productions now thrives as an investment associate in gaming and media ventures, showcasing how ISB complements existing domain experience with rigorous functional expertise, propelling positive career pivo