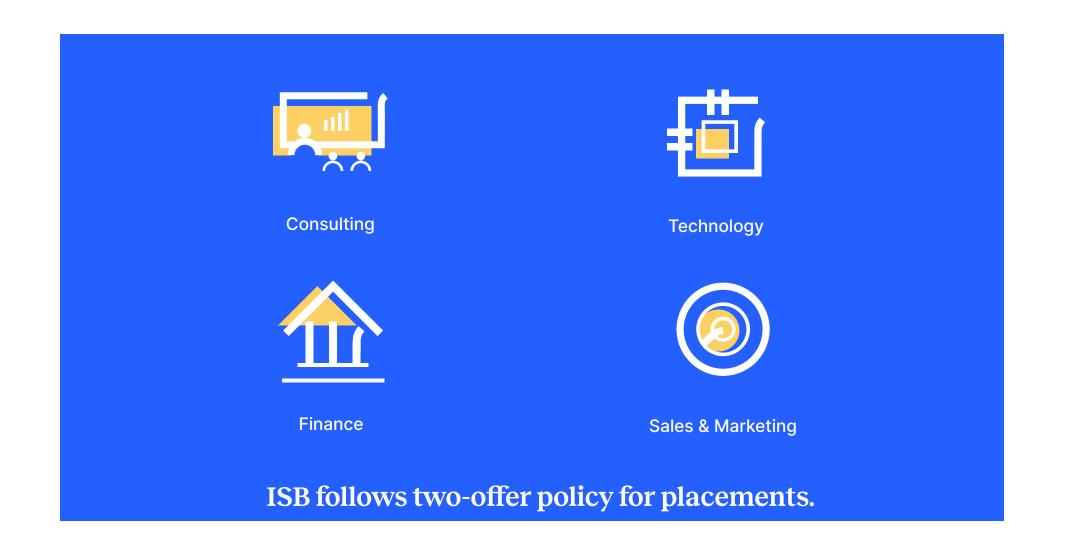

#### Top 4 domains in terms of offers

first time recruiters gave 190+ offers

20+ companies gave more than 10 offers

27

**International Offers** received from diverse geographies

More than two thirds of the class could make function/industry shift