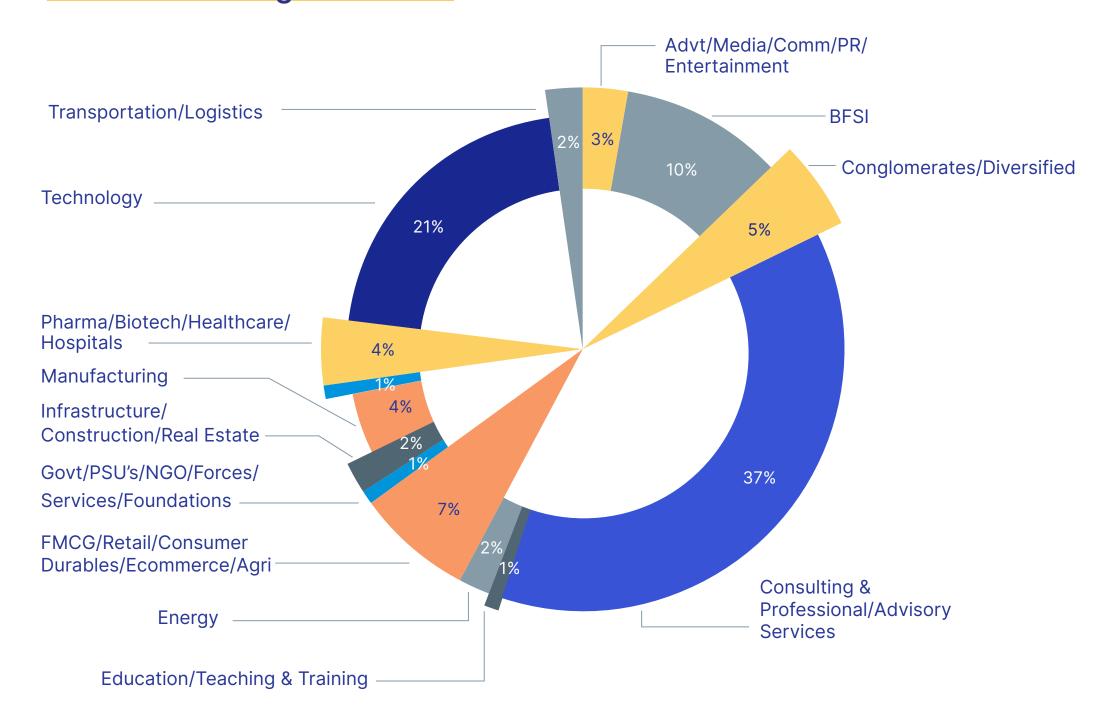

Emerging sectors like Electric Mobility and Global Capability Centres demonstrated significant hiring intent, underscoring ISB's adaptability to industry demands.

The class of 2024 witnessed a surge in leadership roles across sectors and geographies, including Entrepreneur-in-Residence, Chief of Staff, and Manager- CEO Office positions.

Senior executive members of the cohort, with 8 to 24 years of experience, brought a wealth of expertise across industries. Recruiters hired them for senior-level roles such as Managing Partners and General Managers, showcasing ISB's relevance in grooming seasoned professionals.

## **Placement Statistics**

For the Class of 2024, 70% of students could make Industry shifts and 74% of students could make Function shifts.



#### **Industrial Background**



#### Year on Year data on companies and offers

| Class Year and Size | Registered Companies | Offers |
|---------------------|----------------------|--------|
| Co' 20              | 433                  | 1504   |
| Co '21              | 308                  | 1195   |
| Co' 22              | 393                  | 2072   |
| Co' 23              | 324                  | 1609   |
| Co' 24              | 405                  | 1208   |
|                     |                      |        |

#### **Functional Background**



## Positive Career Pivots from Class of 2024

At ISB, graduates excel across sectors and roles, irrespective of their previous industry or experience. The success stories from the 2024 cohort exemplify ISB's unparalleled ability to provide a robust platform for caree