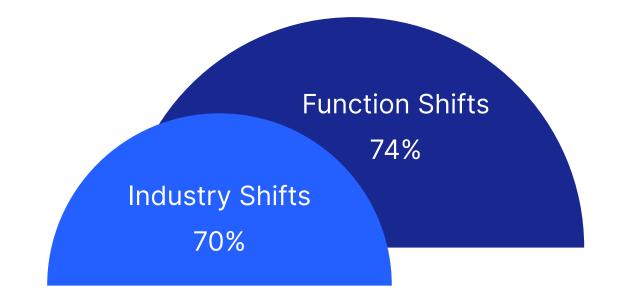

## **Placement Statistics**

For the Class of 2024, 70% of students could make Industry shifts and 74% of students could make Function shifts.